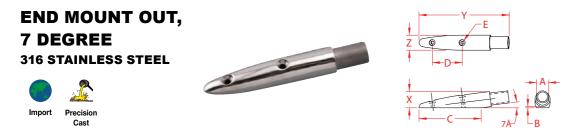

| ITEM       | A<br>(size) | В     | С     | D     | E     | FASTENER   | X<br>(height) | Y<br>(length) | <b>Z</b><br>(width) | <b>WT</b><br>(lb) | PACKAGING<br>TYPE | EACH<br>(qty) | INNER<br>(qty) | CARTON<br>(qty) | UPC          |
|------------|-------------|-------|-------|-------|-------|------------|---------------|---------------|---------------------|-------------------|-------------------|---------------|----------------|-----------------|--------------|
| S3676-0055 | 3/4"        | 0.10" | 3.77" | 1.87" | 0.19" | #10 Screws | 0.94"         | 5.59"         | 0.92"               | 0.37              | POLYBAG           | 1             | 1              | 50              | 791506056980 |

## NOTE:

ACCEPTS RAIL OUTSIDE FOR CONSISTENT LOOK. ALL DIMENSIONS ARE NOMINAL (+/- 3%) AND ARE SUBJECT TO CHANGE WITHOUT NOTICE.